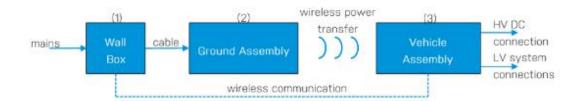

## System overview

Applications

Power levels and variants

| System           | Subsystem                          | WCS 037              | WCS 110              |
|------------------|------------------------------------|----------------------|----------------------|
| System           | Power                              | 3.7kW (WPT1)         | 11kW (WPT3)          |
|                  | System efficiency mains to battery | >85%                 | >90%                 |
| Wall box         | Mains input                        | 230V, 1ph, 16A       | 230V, 3ph, 16A       |
|                  | Mains options                      | 110V                 | 110V, 2ph, 50A       |
| Ground assembly  | Z-class                            | z2                   | z1                   |
|                  | Z-class options                    | z1, z3               | z2, z3               |
| Vehicle assembly | Dimensions (customizable)          | 300 x 300 x 55<br>mm | 300 x 300 x 55<br>mm |
|                  | Output voltage                     | 250-470V             | 250-470V             |
|                  | Output voltage options             | -                    | 505-825V             |
|                  | Z-class                            | z2                   | z1                   |
|                  | Z-class options                    | z1, z3               | z2, z3               |